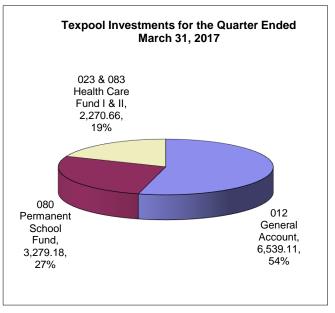

#### Bee County, Texas Schedule of Investment Activity Texpool For the Quarter Ended March 31, 2017

| Texpool Investments                                                                                                  | Balance<br>12/31/2016            | Deposits             | Withdrawals          | Interest             | Balance<br>3/31/2017             |
|----------------------------------------------------------------------------------------------------------------------|----------------------------------|----------------------|----------------------|----------------------|----------------------------------|
| <ol> <li>012 General Account</li> <li>080 Perm. School Fund</li> <li>023 &amp; 083 Health Care I &amp; II</li> </ol> | 6,529.84<br>3,274.55<br>2,267.63 | 0.00<br>0.00<br>0.00 | 0.00<br>0.00<br>0.00 | 9.27<br>4.63<br>3.03 | 6,539.11<br>3,279.18<br>2,270.66 |
| TOTALS                                                                                                               | 12,072.02                        | 0.00                 | 0.00                 | 16.93                | 12,088.96                        |