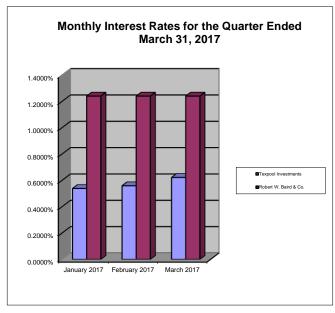

# Bee County, Texas Schedule of Investment Activity Texpool For the Quarter Ended March 31, 2017

| MONTHLY BALANCES                                                                                                                                                                                                                                                                                                                                       | January 2017                                                                                                                        | February 2017                                                                                                                       | March 2017                                                                                                                          |
|--------------------------------------------------------------------------------------------------------------------------------------------------------------------------------------------------------------------------------------------------------------------------------------------------------------------------------------------------------|-------------------------------------------------------------------------------------------------------------------------------------|-------------------------------------------------------------------------------------------------------------------------------------|-------------------------------------------------------------------------------------------------------------------------------------|
| 012 General Account<br>080 Permanent School Fund<br>023 & 083 Health Care Fund I & II                                                                                                                                                                                                                                                                  | 6,532.89<br>3,276.07<br>2,268.56                                                                                                    | 6,535.69<br>3,277.47<br>2,269.43                                                                                                    | 6,539.12<br>3,279.18<br>2,270.66                                                                                                    |
| Total Monthly Balance                                                                                                                                                                                                                                                                                                                                  | 12,077.52                                                                                                                           | 12,082.59                                                                                                                           | 12,088.96                                                                                                                           |
| INTEREST EARNED                                                                                                                                                                                                                                                                                                                                        | January 2017                                                                                                                        | February 2017                                                                                                                       | March 2017                                                                                                                          |
| 012 General Account<br>080 Permanent School Fund<br>023 & 083 Health Care Fund I & II                                                                                                                                                                                                                                                                  | 3.05<br>1.52<br>0.93                                                                                                                | 2.80<br>1.40<br>0.87                                                                                                                | 3.42<br>1.71<br>1.23                                                                                                                |
| Total Monthly Balance                                                                                                                                                                                                                                                                                                                                  | 5.50                                                                                                                                | 5.07                                                                                                                                | 6.36                                                                                                                                |
| INTEREST RATES                                                                                                                                                                                                                                                                                                                                         | January 2017                                                                                                                        | February 2017                                                                                                                       | March 2017                                                                                                                          |
| TexPool Investments Robert W. Baird & Co.                                                                                                                                                                                                                                                                                                              | 0.5385%<br>1.24%                                                                                                                    | 0.5591%<br>1.24%                                                                                                                    | 0.6222%<br>1.24%                                                                                                                    |
| GENERAL ACCT INVESTMENTS                                                                                                                                                                                                                                                                                                                               | January 2017                                                                                                                        | February 2017                                                                                                                       | March 2017                                                                                                                          |
| General Fund 012 Co. Clerk Records Mgmt Fund 014 Courthouse Security Fund 017 Road & Bridge Fund 020 Special Road Tax Fund 021 Fuel Farm Fund 022 Farm to Market Fund 025 Co. Records Management Fund 026 Abandoned Vehicle Fund 030 Law Library Fund 047 Refunding I & S Fund 060 Right of Way Fund 073 Technology Fund 082 Group Health Ins Fund 095 | 1,453.34<br>129.54<br>32.10<br>3,154.05<br>0.00<br>24.53<br>20.28<br>504.15<br>8.33<br>224.49<br>60.64<br>260.55<br>99.12<br>561.77 | 1,453.96<br>129.60<br>32.11<br>3,155.40<br>0.00<br>24.54<br>20.29<br>504.37<br>8.33<br>224.59<br>60.67<br>260.66<br>99.16<br>562.01 | 1,454.74<br>129.67<br>32.13<br>3,157.05<br>0.00<br>24.55<br>20.30<br>504.63<br>8.33<br>224.71<br>60.70<br>260.80<br>99.21<br>562.30 |
| TOTAL GENERAL ACCOUNT INV.                                                                                                                                                                                                                                                                                                                             | 6,532.89                                                                                                                            | 6,535.69                                                                                                                            | 6,539.12                                                                                                                            |