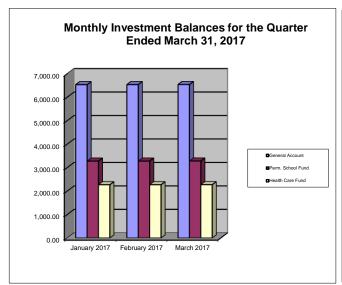

# Bee County, Texas Schedule of Investment Activity Texpool For the Quarter Ended March 31, 2017

| MONTHLY BALANCES                                                                                                                                                                                                                                                                                                                                       | January 2017                                                                                                                        | February 2017                                                                                                                       | March 2017                                                                                                                          |
|--------------------------------------------------------------------------------------------------------------------------------------------------------------------------------------------------------------------------------------------------------------------------------------------------------------------------------------------------------|-------------------------------------------------------------------------------------------------------------------------------------|-------------------------------------------------------------------------------------------------------------------------------------|-------------------------------------------------------------------------------------------------------------------------------------|
| 012 General Account<br>080 Permanent School Fund<br>023 & 083 Health Care Fund I & II                                                                                                                                                                                                                                                                  | 6,532.89<br>3,276.07<br>2,268.56                                                                                                    | 6,535.69<br>3,277.47<br>2,269.43                                                                                                    | 6,539.12<br>3,279.18<br>2,270.66                                                                                                    |
| Total Monthly Balance                                                                                                                                                                                                                                                                                                                                  | 12,077.52                                                                                                                           | 12,082.59                                                                                                                           | 12,088.96                                                                                                                           |
| INTEREST EARNED                                                                                                                                                                                                                                                                                                                                        | January 2017                                                                                                                        | February 2017                                                                                                                       | March 2017                                                                                                                          |
| 012 General Account<br>080 Permanent School Fund<br>023 & 083 Health Care Fund I & II                                                                                                                                                                                                                                                                  | 3.05<br>1.52<br>0.93                                                                                                                | 2.80<br>1.40<br>0.87                                                                                                                | 3.42<br>1.71<br>1.23                                                                                                                |
| Total Monthly Balance                                                                                                                                                                                                                                                                                                                                  | 5.50                                                                                                                                | 5.07                                                                                                                                | 6.36                                                                                                                                |
| INTEREST RATES                                                                                                                                                                                                                                                                                                                                         | January 2017                                                                                                                        | February 2017                                                                                                                       | March 2017                                                                                                                          |
| TexPool Investments Robert W. Baird & Co.                                                                                                                                                                                                                                                                                                              | 0.5385%<br>1.24%                                                                                                                    | 0.5591%<br>1.24%                                                                                                                    | 0.6222%<br>1.24%                                                                                                                    |
| GENERAL ACCT INVESTMENTS                                                                                                                                                                                                                                                                                                                               | January 2017                                                                                                                        | February 2017                                                                                                                       | March 2017                                                                                                                          |
| General Fund 012 Co. Clerk Records Mgmt Fund 014 Courthouse Security Fund 017 Road & Bridge Fund 020 Special Road Tax Fund 021 Fuel Farm Fund 022 Farm to Market Fund 025 Co. Records Management Fund 026 Abandoned Vehicle Fund 030 Law Library Fund 047 Refunding I & S Fund 060 Right of Way Fund 073 Technology Fund 082 Group Health Ins Fund 095 | 1,453.34<br>129.54<br>32.10<br>3,154.05<br>0.00<br>24.53<br>20.28<br>504.15<br>8.33<br>224.49<br>60.64<br>260.55<br>99.12<br>561.77 | 1,453.96<br>129.60<br>32.11<br>3,155.40<br>0.00<br>24.54<br>20.29<br>504.37<br>8.33<br>224.59<br>60.67<br>260.66<br>99.16<br>562.01 | 1,454.74<br>129.67<br>32.13<br>3,157.05<br>0.00<br>24.55<br>20.30<br>504.63<br>8.33<br>224.71<br>60.70<br>260.80<br>99.21<br>562.30 |
| TOTAL GENERAL ACCOUNT INV.                                                                                                                                                                                                                                                                                                                             | 6,532.89                                                                                                                            | 6,535.69                                                                                                                            | 6,539.12                                                                                                                            |