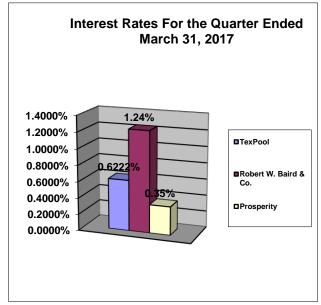

# Bee County, Texas Schedule of Investment Activity Combined For the Quarter Ended March 31, 2017

| MONTHLY BALANCES                                                                                                            | March 2017                              |
|-----------------------------------------------------------------------------------------------------------------------------|-----------------------------------------|
| TexPool Investments Robert W. Baird & Co.                                                                                   | 12,088.95<br>5,914,873.46               |
| Total Monthly Balance                                                                                                       | 5,926,962.41                            |
|                                                                                                                             |                                         |
| INTEREST EARNED                                                                                                             | March 2017                              |
| TexPool Investments Robert W. Baird & Co. Robert W. Baird & Co. Prof. Services Robert W. Baird & Co. Cost Rpt. & Other Exp. | 16.93<br>21,346.22<br>-2,990.43<br>0.00 |
| Total Monthly Balance                                                                                                       | 18,372.72                               |
|                                                                                                                             |                                         |
| INTEREST RATES                                                                                                              | March 2017                              |
| TexPool Investments Robert W. Baird & Co. Prosperity                                                                        | 0.6222%<br>1.24%<br>0.35%               |