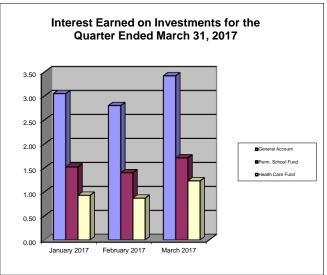

# Bee County, Texas Schedule of Investment Activity Texpool For the Quarter Ended March 31, 2017

| MONTHLY BALANCES                                                                                                                                                                                                                                                                                                                                       | January 2017                                                                                                                        | February 2017                                                                                                                       | March 2017                                                                                                                          |
|--------------------------------------------------------------------------------------------------------------------------------------------------------------------------------------------------------------------------------------------------------------------------------------------------------------------------------------------------------|-------------------------------------------------------------------------------------------------------------------------------------|-------------------------------------------------------------------------------------------------------------------------------------|-------------------------------------------------------------------------------------------------------------------------------------|
| 012 General Account<br>080 Permanent School Fund<br>023 & 083 Health Care Fund I & II                                                                                                                                                                                                                                                                  | 6,532.89<br>3,276.07<br>2,268.56                                                                                                    | 6,535.69<br>3,277.47<br>2,269.43                                                                                                    | 6,539.12<br>3,279.18<br>2,270.66                                                                                                    |
| Total Monthly Balance                                                                                                                                                                                                                                                                                                                                  | 12,077.52                                                                                                                           | 12,082.59                                                                                                                           | 12,088.96                                                                                                                           |
| INTEREST EARNED                                                                                                                                                                                                                                                                                                                                        | January 2017                                                                                                                        | February 2017                                                                                                                       | March 2017                                                                                                                          |
| 012 General Account<br>080 Permanent School Fund<br>023 & 083 Health Care Fund I & II                                                                                                                                                                                                                                                                  | 3.05<br>1.52<br>0.93                                                                                                                | 2.80<br>1.40<br>0.87                                                                                                                | 3.42<br>1.71<br>1.23                                                                                                                |
| Total Monthly Balance                                                                                                                                                                                                                                                                                                                                  | 5.50                                                                                                                                | 5.07                                                                                                                                | 6.36                                                                                                                                |
| INTEREST RATES                                                                                                                                                                                                                                                                                                                                         | January 2017                                                                                                                        | February 2017                                                                                                                       | March 2017                                                                                                                          |
| TexPool Investments Robert W. Baird & Co.                                                                                                                                                                                                                                                                                                              | 0.5385%<br>1.24%                                                                                                                    | 0.5591%<br>1.24%                                                                                                                    | 0.6222%<br>1.24%                                                                                                                    |
| GENERAL ACCT INVESTMENTS                                                                                                                                                                                                                                                                                                                               | January 2017                                                                                                                        | February 2017                                                                                                                       | March 2017                                                                                                                          |
| General Fund 012 Co. Clerk Records Mgmt Fund 014 Courthouse Security Fund 017 Road & Bridge Fund 020 Special Road Tax Fund 021 Fuel Farm Fund 022 Farm to Market Fund 025 Co. Records Management Fund 026 Abandoned Vehicle Fund 030 Law Library Fund 047 Refunding I & S Fund 060 Right of Way Fund 073 Technology Fund 082 Group Health Ins Fund 095 | 1,453.34<br>129.54<br>32.10<br>3,154.05<br>0.00<br>24.53<br>20.28<br>504.15<br>8.33<br>224.49<br>60.64<br>260.55<br>99.12<br>561.77 | 1,453.96<br>129.60<br>32.11<br>3,155.40<br>0.00<br>24.54<br>20.29<br>504.37<br>8.33<br>224.59<br>60.67<br>260.66<br>99.16<br>562.01 | 1,454.74<br>129.67<br>32.13<br>3,157.05<br>0.00<br>24.55<br>20.30<br>504.63<br>8.33<br>224.71<br>60.70<br>260.80<br>99.21<br>562.30 |
| TOTAL GENERAL ACCOUNT INV.                                                                                                                                                                                                                                                                                                                             | 6,532.89                                                                                                                            | 6,535.69                                                                                                                            | 6,539.12                                                                                                                            |