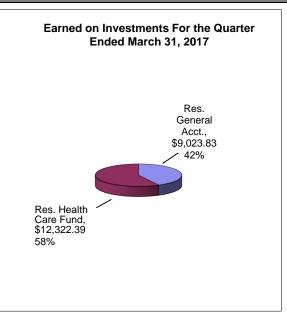

### Bee County, Texas Schedule of Investment Activity Robert W. Baird & Co. For the Quarter Ended March 31, 2017

| Robert W. Baird & Co. Investments                                 | Balance<br>12/31/2016        | Deposits     | Withdrawals            | Interest              | Balance<br>3/31/2016         |
|-------------------------------------------------------------------|------------------------------|--------------|------------------------|-----------------------|------------------------------|
| 012 Reserve General Account<br>023 & 083 Reserve Health Care Fund | 2,575,642.03<br>3,430,875.64 | 0.00<br>0.00 | 111,274.99<br>1,715.44 | 9,023.83<br>12,322.39 | 2,473,390.87<br>3,441,482.59 |
| TOTALS                                                            | 6,006,517.67                 | 0.00         | 112,990.43             | 21,346.22             | 5,914,873.46                 |