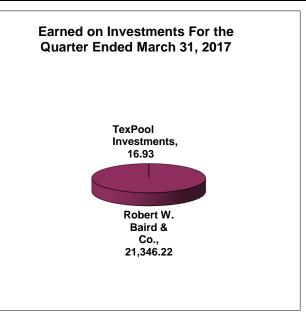

### Bee County, Texas Schedule of Investment Activity Combined For the Quarter Ended March 31, 2017

| Investments                               | Balance<br>12/31/2016     | Deposits     | Withdrawals        | Interest           | Balance<br>3/31/2017      |
|-------------------------------------------|---------------------------|--------------|--------------------|--------------------|---------------------------|
| TexPool Investments Robert W. Baird & Co. | 12,072.02<br>6,006,517.67 | 0.00<br>0.00 | 0.00<br>112,990.43 | 16.93<br>21,346.22 | 12,088.95<br>5,914,873.46 |
| TOTALS                                    | 6,018,589.69              | 0.00         | 112,990.43         | 21,363.15          | 5,926,962.41              |

# Bee County, Texas Schedule of Investment Activity Combined For the Quarter Ended March 31, 2017

| MONTHLY BALANCES                                                                                                            | March 2017                              |
|-----------------------------------------------------------------------------------------------------------------------------|-----------------------------------------|
| TexPool Investments Robert W. Baird & Co.                                                                                   | 12,088.95<br>5,914,873.46               |
| Total Monthly Balance                                                                                                       | 5,926,962.41                            |
|                                                                                                                             |                                         |
| INTEREST EARNED                                                                                                             | March 2017                              |
| TexPool Investments Robert W. Baird & Co. Robert W. Baird & Co. Prof. Services Robert W. Baird & Co. Cost Rpt. & Other Exp. | 16.93<br>21,346.22<br>-2,990.43<br>0.00 |
| Total Monthly Balance                                                                                                       | 18,372.72                               |
|                                                                                                                             |                                         |
| INTEREST RATES                                                                                                              | March 2017                              |
| TexPool Investments Robert W. Baird & Co. Prosperity                                                                        | 0.6222%<br>1.24%<br>0.35%               |