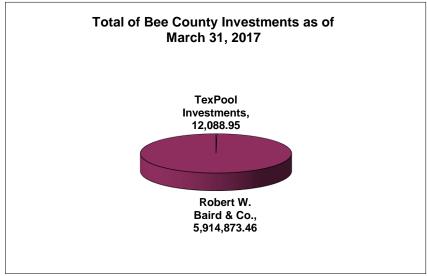

### Bee County, Texas Schedule of Investment Activity Combined For the Quarter Ended March 31, 2017

| Investments                               | Balance<br>12/31/2016     | Deposits     | Withdrawals        | Interest           | Balance<br>3/31/2017      |
|-------------------------------------------|---------------------------|--------------|--------------------|--------------------|---------------------------|
| TexPool Investments Robert W. Baird & Co. | 12,072.02<br>6,006,517.67 | 0.00<br>0.00 | 0.00<br>112,990.43 | 16.93<br>21,346.22 | 12,088.95<br>5,914,873.46 |
| TOTALS                                    | 6,018,589.69              | 0.00         | 112,990.43         | 21,363.15          | 5,926,962.41              |

# Bee County, Texas Schedule of Investment Activity Combined For the Quarter Ended March 31, 2017

| MONTHLY BALANCES                                                                                                            | March 2017                              |
|-----------------------------------------------------------------------------------------------------------------------------|-----------------------------------------|
| TexPool Investments Robert W. Baird & Co.                                                                                   | 12,088.95<br>5,914,873.46               |
| Total Monthly Balance                                                                                                       | 5,926,962.41                            |
|                                                                                                                             |                                         |
| INTEREST EARNED                                                                                                             | March 2017                              |
| TexPool Investments Robert W. Baird & Co. Robert W. Baird & Co. Prof. Services Robert W. Baird & Co. Cost Rpt. & Other Exp. | 16.93<br>21,346.22<br>-2,990.43<br>0.00 |
| Total Monthly Balance                                                                                                       | 18,372.72                               |
|                                                                                                                             |                                         |
| INTEREST RATES                                                                                                              | March 2017                              |
| TexPool Investments Robert W. Baird & Co. Prosperity                                                                        | 0.6222%<br>1.24%<br>0.35%               |