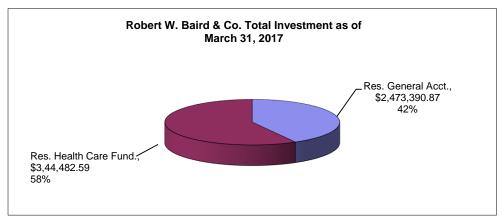

### Bee County, Texas Schedule of Investment Activity Robert W. Baird & Co. For the Quarter Ended March 31, 2017

| Robert W. Baird & Co. Investments                                 | Balance<br>12/31/2016        | Deposits     | Withdrawals            | Interest              | Balance<br>3/31/2016         |
|-------------------------------------------------------------------|------------------------------|--------------|------------------------|-----------------------|------------------------------|
| 012 Reserve General Account<br>023 & 083 Reserve Health Care Fund | 2,575,642.03<br>3,430,875.64 | 0.00<br>0.00 | 111,274.99<br>1,715.44 | 9,023.83<br>12,322.39 | 2,473,390.87<br>3,441,482.59 |
| TOTALS                                                            | 6,006,517.67                 | 0.00         | 112,990.43             | 21,346.22             | 5,914,873.46                 |