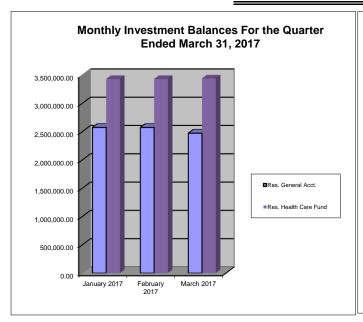

## Bee County, Texas Schedule of Investment Activity Robert W. Baird & Co. For the Quarter Ended March 31, 2017

| MONTHLY BALANCES                                                  | January 2017                 | February 2017                | March 2017                   |
|-------------------------------------------------------------------|------------------------------|------------------------------|------------------------------|
| 012 Reserve General Account<br>023 & 083 Reserve Health Care Fund | 2,575,642.03<br>3,430,875.64 | 2,575,642.03<br>3,430,875.64 | 2,473,390.87<br>3,441,482.59 |
| Total Monthly Balance                                             | 6,006,517.67                 | 6,006,517.67                 | 5,914,873.46                 |
| INTEREST EARNED                                                   | January 2017                 | February 2017                | March 2017                   |
| 012 Reserve General Account<br>023 & 083 Reserve Health Care Fund | 0.00<br>0.00                 | 0.00<br>0.00                 | 9,023.83<br>12,322.39        |
| General & HealthCare Fund Prof Services Fee<br>Other Fees & Costs | 0.00<br>0.00                 | 0.00<br>0.00                 | -2,990.43<br>0.00            |
| Total Monthly Balance                                             | 0.00                         | 0.00                         | 18,355.79                    |
| INTEREST RATES                                                    |                              |                              | March 2017                   |
| Robert W. Baird & Co.                                             |                              |                              | 1.24%                        |
| GENERAL ACCT INVESTMENTS                                          | January 2017                 | February 2017                | March 2017                   |
| General Fund 012                                                  | 2,575,642.03                 | 2,575,642.03                 | 2,473,390.87                 |
| TOTAL GENERAL ACCOUNT INV.                                        | 2,575,642.03                 | 2,575,642.03                 | 2,473,390.87                 |